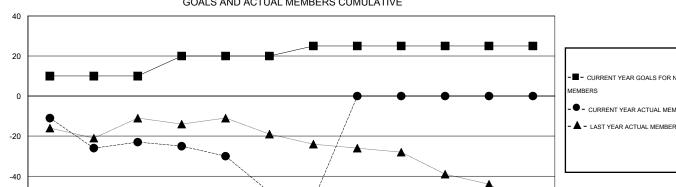

## GMT: THOMAS MATNEY

| LOCATION MICHIGAN |
|-------------------|
|-------------------|

|               |                  | Clubs             |                  |                  | Members               |                    |                                     |                    |                  |
|---------------|------------------|-------------------|------------------|------------------|-----------------------|--------------------|-------------------------------------|--------------------|------------------|
|               | RESU             | LTS FOR 2014-2015 | i                |                  | RESULTS FOR 2014-2015 |                    |                                     |                    |                  |
| QUARTER       | NEW CLUB<br>GOAL | NEW CLUBS         | DROPPED<br>CLUBS | NET<br>GAIN/LOSS | QUARTER               | NEW MEMBER<br>GOAL | CHARTER AND<br>NEW MEMBERS<br>ADDED | DROPPED<br>MEMBERS | NET<br>GAIN/LOSS |
| JULY/AUG/SEPT | 0                | 0                 | 1                | -1               | JULY/AUG/SEPT         | 10                 | 18                                  | 41                 | -23              |
| OCT/NOV/DEC   | 0                | 0                 | 0                | 0                | OCT/NOV/DEC           | 10                 | 16                                  | 41                 | -25              |
| JAN/FEB/MAR   | 0                | 0                 | 0                | 0                | JAN/FEB/MAR           | 5                  | 2                                   | 6                  | -4               |
| APR/MAY/JUNE  | 0                | 0                 | 0                | 0                | APR/MAY/JUNE          | 0                  | 0                                   | 0                  | 0                |

GOALS AND ACTUAL MEMBERS CUMULATIVE

|                         |         | NEW MEMBERS                              | MALE               | 817 (75.79%)<br>261 (24.21%) |             |
|-------------------------|---------|------------------------------------------|--------------------|------------------------------|-------------|
| DROPPED MEMBERS         |         |                                          | FEMALE             | 201 (24.2170)                |             |
| DECEASED                | 10<br>0 | CLICK HERE FOR HEALTH                    | FAMILY UNIT MEMBER | S                            | 152         |
| CLUB CANCELLED<br>OTHER | 78      | ASSESSMENT DATA                          | HEAD OF HOUSEHOLD  |                              | 76          |
| TOTAL                   | 88      |                                          | NON-HEAD OF HOUSE  | HOLD                         | 76          |
| MBB0101                 | 0.0     | right 2015 Lione Clube Internetional All | Diskte Deserved    | R-                           | no. 1. of 1 |